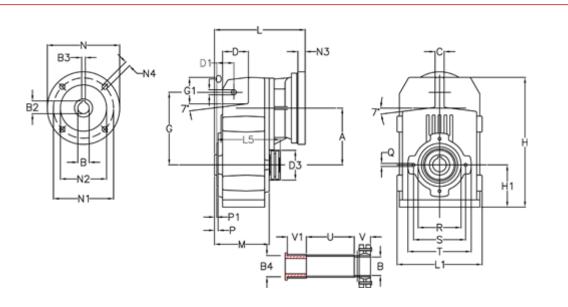

## **Measures**

| A = 175.75 | D1 = 56.5  | 15 = 200.0  | P1                                  | = 3.5    | V = 4  |
|------------|------------|-------------|-------------------------------------|----------|--------|
| B = 42     | d3 = 100   | M = 144.0   | Q                                   | = M12x19 | V1 = 4 |
| B1 = 28    | G = 218    | N = 250     | R                                   | = 130    |        |
| B2 = 31.3  | G1 = 97.5  | N1 = 215    | S                                   | = 165    |        |
| B3 = 8     | H = 389.0  | N2 = 180    | Т                                   | = 200    |        |
| B4 = 42    | H1 = 116.0 | N4 = M12x16 | Tightening torque Nm adapter bushin | g = 6.0  |        |
| C = 16     | L = 275.5  | O = 14      | Tightening torque Nm shrink disc    | = 10.0   |        |
| D = 79.0   | L1 = 242   | P = 7.5     | U                                   | = 82.0   |        |
|            |            |             |                                     |          |        |